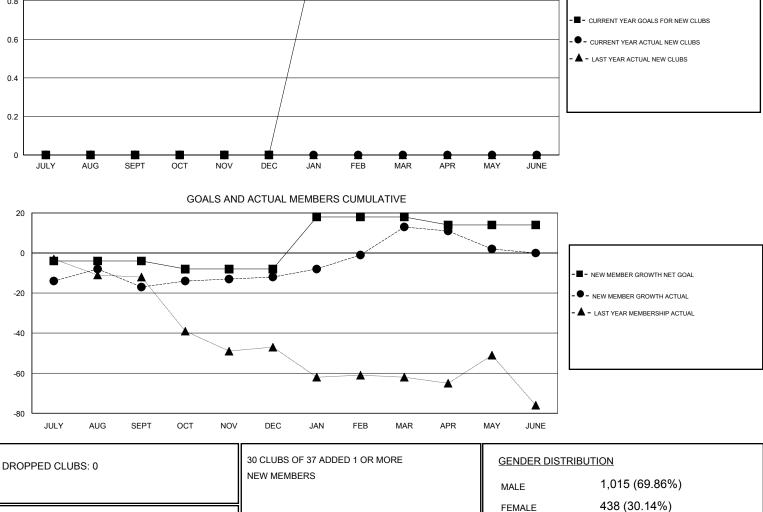

## Judy Hankom LOCATION MINNESOTA GMT CA GMT: Clubs Members RESULTS FOR 2016-2017 RESULTS FOR 2016-2017 NEW CLUB GOAL NEW CLUBS DROPPED CLUBS NEW MEMBER GROWTH NEW MEMBER DROPPED QUARTER QUARTER NET GOAL (not reinstated GROWTH ACTUAL (not MEMBERS ACTUAL or transfers) reinstated or transfers) (including transfers) 0 0 0 33 50 -4 JULY/AUG/SEPT JULY/AUG/SEPT 0 0 0 41 36 OCT/NOV/DEC OCT/NOV/DEC -4 1 0 0 23 26 48 JAN/FEB/MAR JAN/FEB/MAR 0 0 0 APR/MAY/JUNE -4 13 24 APR/MAY/JUNE GOALS AND ACTUAL NEW CLUBS CUMULATIVE 1 0.8 - CURRENT YEAR GOALS FOR NEW CLUBS 0.6 CURRENT YEAR ACTUAL NEW CLUBS - LAST YEAR ACTUAL NEW CLUBS